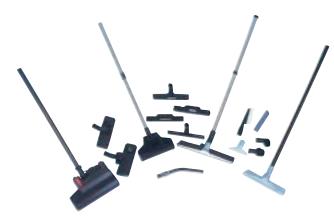

**Micro Filtration:** A true four-stage filtration system provides HEPA quality filtration at 0.3 micron with 99.79% efficiency.

**Convenient Multi-use Operation:** On-board tool storage for quick and easy tool change with a complete tool kit for carpet, overhead, and detail cleaning operations.

A wide array of tool options adds versatility.

A true pack frame / harness provides real results! Increased efficiency, less body stress, and half the effort.

productivity (sq. ft. / 1 min. time)

"The Leader of the Pack is FiltraPac™"

#### **KEY FEATURES**

- True four-stage filtration provides 0.3 micron @ 99.79% efficiency
- Large 6 1/3 quart capacity top fill 2-ply disposable bag filter
- Ergonomic pack frame provides added comfort and maneuverability
- Powerful vacuum system 1 hp 2-stage motor
- 95 CFM 68 in. waterlift
- Quiet 68 dB operation
- On board tools and holders for quick access