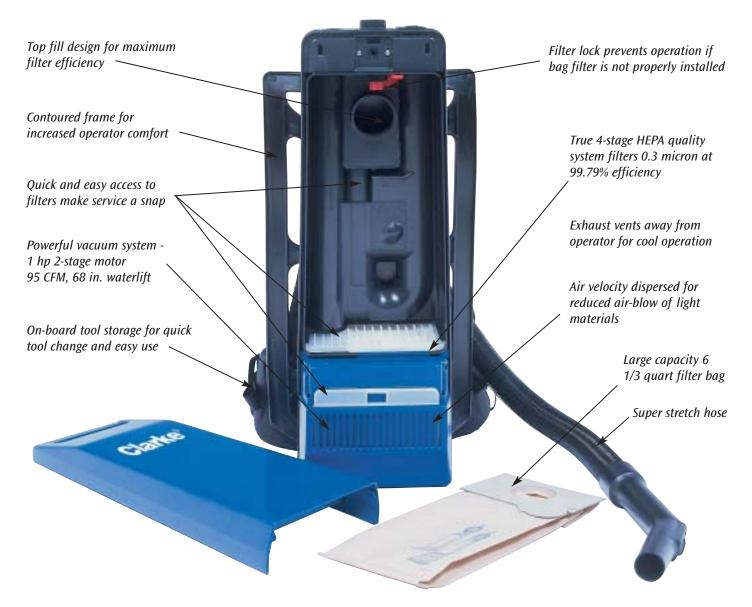

#### **KEY FEATURES**

- True four-stage filtration provides 0.3 micron @ 99.79% efficiency
- Large 6 1/3 quart capacity top fill 2-ply disposable bag filter
- Ergonomic pack frame provides added comfort and maneuverability
- Powerful vacuum system 1 hp 2-stage motor
- 95 CFM 68 in. waterlift
- Quiet 68 dB operation
- On board tools and holders for quick access

**Micro Filtration:** A true four-stage filtration system provides HEPA quality filtration at 0.3 micron with 99.79% efficiency.

**Convenient Multi-use Operation:** On-board tool storage for quick and easy tool change with a complete tool kit for carpet, overhead, and detail cleaning operations.