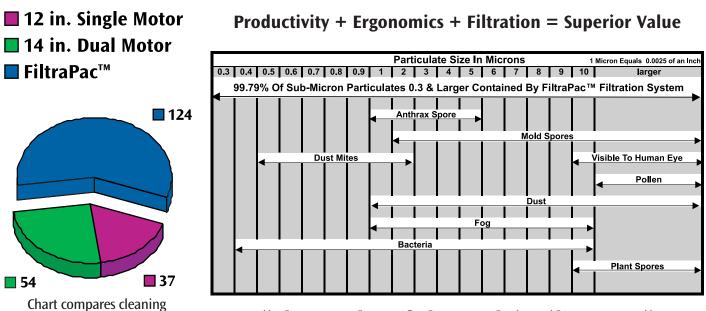

A wide array of tool options adds versatility.

A true pack frame / harness provides real results! Increased efficiency, less body stress, and half the effort.

productivity (sq. ft. / 1 min. time)

"The Leader of the Pack is FiltraPac™"