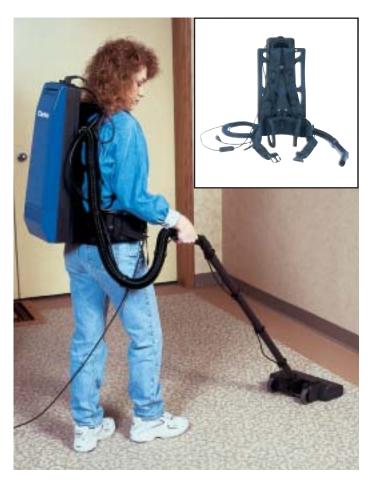

### We Do Carpets ...

**Increased Comfort:** Ergonomic pack frame with padded shoulder straps provides support and stability yet allows air to flow over the operators back.

**Reduced Effort:** High productivity rates without the heavy push/pull of an upright vacuum.

#### The Power of a 2 Motor Upright Unit:

Combined with the productivity and ergonomic benefit of a light-weight backpack.

Added all together, it equals the highest value, productivity, and efficiency available.

A wide array of tool options adds versatility.

A true pack frame / harness provides real results! Increased efficiency, less body stress, and half the effort.

productivity (sq. ft. / 1 min. time)

"The Leader of the Pack is FiltraPac™"