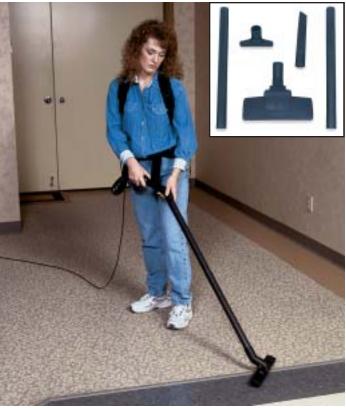

A wide array of tool options adds versatility.

A true pack frame / harness provides real results! Increased efficiency, less body stress, and half the effort.

productivity (sq. ft. / 1 min. time)

"The Leader of the Pack is FiltraPac™"

#### **KEY FEATURES**

- True four-stage filtration provides 0.3 micron @ 99.79% efficiency
- Large 6 1/3 quart capacity top fill 2-ply disposable bag filter
- Ergonomic pack frame provides added comfort and maneuverability
- Powerful vacuum system 1 hp 2-stage motor
- 95 CFM 68 in. waterlift
- Quiet 68 dB operation
- On board tools and holders for quick access