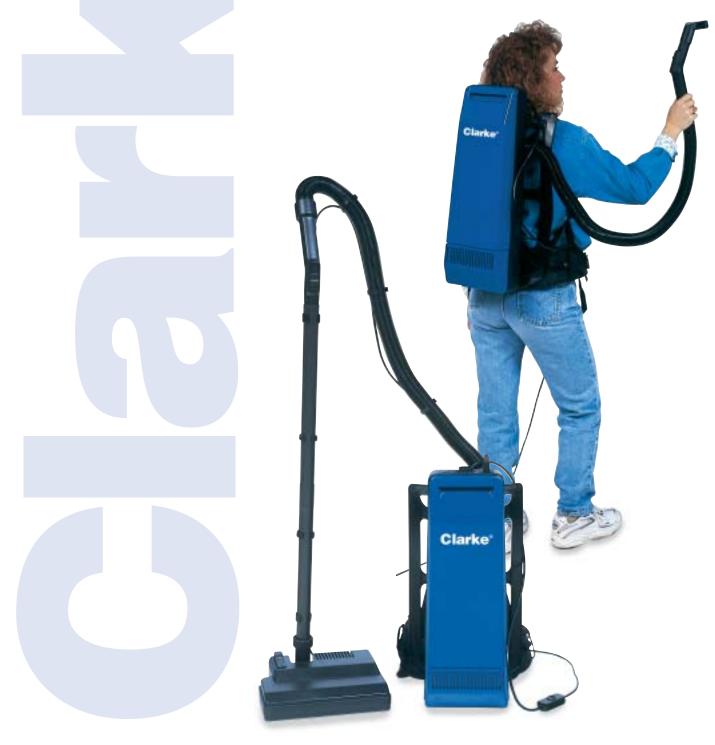

# *FiltraPac*™ Backpack Vacuum

# FiltraPac<sup>™</sup> Backpack Vacuum -The Best Filtration Value In Its Class!

### We Do Carpets ...

**Increased Comfort:** Ergonomic pack frame with padded shoulder straps provides support and stability yet allows air to flow over the operators back.

**Reduced Effort:** High productivity rates without the heavy push/pull of an upright vacuum.

## FiltraPac<sup>™</sup> Deluxe

**Increased Cleaning Power:** The FiltraPac<sup>™</sup> Deluxe, with the powered cleaning wand, delivers exceptional performance.